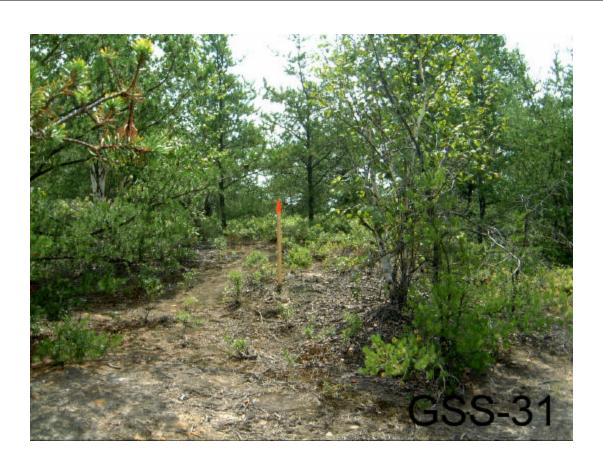

FALCONBRIDGE SOIL SAMPLING FIGURE A31

|          | Golder<br>ssociates<br>Sudbury, Ontario |
|----------|-----------------------------------------|
| FILE No. | 011923334                               |

011-9233 REV.

DATE 25/07/01
DESIGN XXX
CADD XXX
CHECK

REVIEW

FIELD PHOTOS OF GSS-32

FALCONBRIDGE SOIL SAMPLING

FIGURE A32

| Golder       |                  |      |     |     |
|--------------|------------------|------|-----|-----|
|              | Associa          | tes  | l   | DES |
|              | Sudbury, Ontario |      | •   | CAD |
| FILE No.     | 01               | 1923 | 334 | CHE |
| PRO JECT No. | 011-9233         | DEV/ | Λ   | DEV |