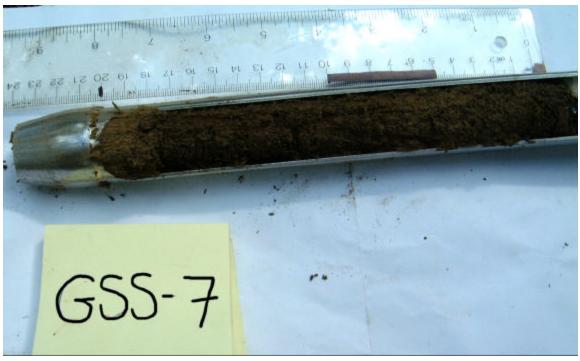

FILE No. 011923310
PROJECTNo. 011-9233 REV. 0

SCALE AS SHOWN
DATE 25/07/01
DESIGN XXX
CADD XXX
CHECK
REVIEW

FIELD PHOTOS OF GSS-7

FALCONBRIDGE SOIL SAMPLING

FIGURE

|             |                  |       |     | SCAI |
|-------------|------------------|-------|-----|------|
|             | Colder           | •     |     | DAT  |
|             | REOCIA           | tes   |     | DESI |
|             | Sudbury, Ontario |       | ,   | CADI |
| FILE No.    | 01               | 19233 | 311 | CHE  |
| PROJECT No. | 011-9233         | REV.  | 0   | REV  |