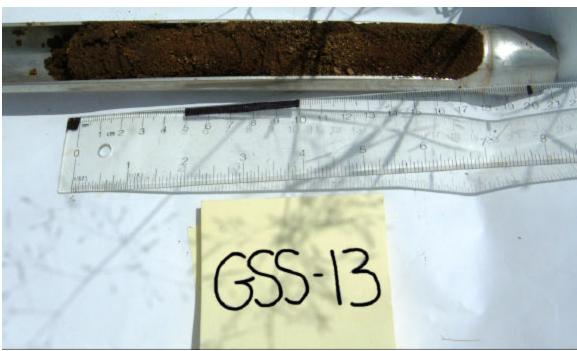

SCALE AS SHOWN
DATE 25/07/01
DESIGN XXX
CADD XXX
CHECK

REVIEW

FIELD PHOTOS OF GSS-14

FALCONBRIDGE SOIL SAMPLING

FIGURE A14

DESIGN CADD 011923318 FILE No. CHECK 011-9233 REV. 0 PROJECT No. REVIEW

AS SHOWN

25/07/01