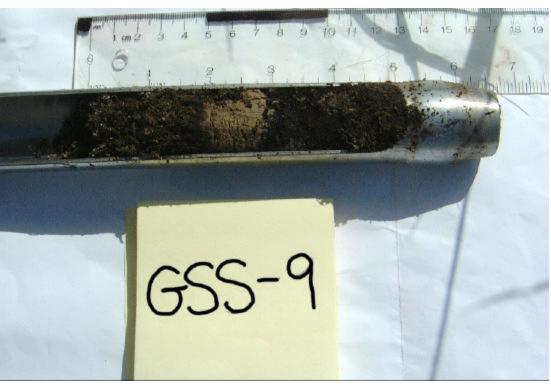

| SCALE  | AS SHOWN | ľ |
|--------|----------|---|
| DATE   | 25/07/01 |   |
| DESIGN | XXX      |   |
| CADD   | XXX      |   |
| CHECK  |          | L |
| REVIEW |          |   |

| FALCONBRIDGE SOIL SAMPLING | FIGURE | A9 |
|----------------------------|--------|----|
|----------------------------|--------|----|