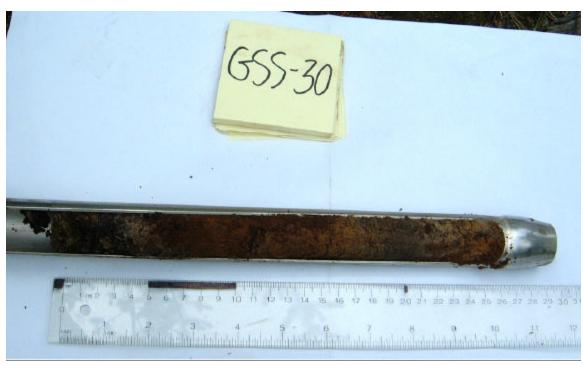

|             | Sudbury, Ontario |        |   | CADD   | //// |
|-------------|------------------|--------|---|--------|------|
| FILE No.    | 011923333        |        |   | CHECK  |      |
| PROJECT No. | 011-9233         | REV. C | ) | REVIEW |      |

FALCONBRIDGE SOIL SAMPLING

FIGURE

|             |                  |       |    | SCALE  | AS SHOWN |
|-------------|------------------|-------|----|--------|----------|
|             | Golder           | ,     |    | DATE   | 25/07/01 |
|             |                  | tes   |    | DESIGN | XXX      |
|             | Sudbury, Ontario |       |    | CADD   | XXX      |
| FILE No.    | 01               | 19233 | 34 | CHECK  |          |
| PROJECT No. | 011-9233         | REV.  | 0  | REVIEW | •        |
|             |                  |       |    |        |          |