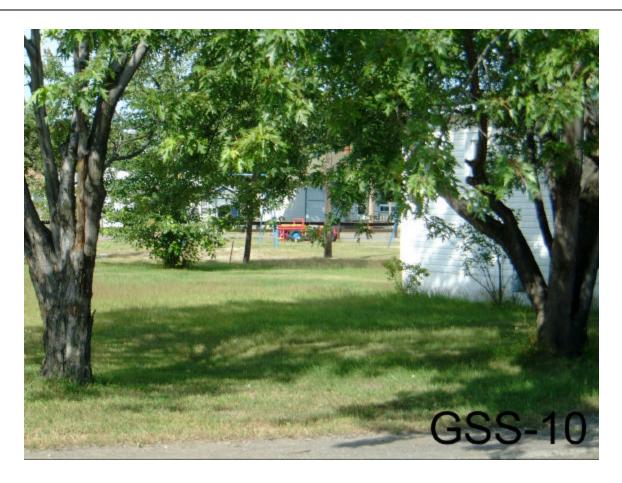

AS SHOWN TITLE 25/07/01

XXX

|              | <u>L</u>         |       |    | SCALE   |
|--------------|------------------|-------|----|---------|
|              | Golder           | ,     |    | DATE    |
|              | A seocia         | tes   |    | DESIGN  |
|              | Sudbury, Ontario |       |    | CADD    |
| FILE No.     | 01               | 19233 | 13 | CHECK   |
| PRO JECT No. | 011-9233         | REV/  | 0  | PE//IEW |

FIELD PHOTOS OF GSS-10

FALCONBRIDGE SOIL SAMPLING FIGURE A10

|          | <b>Golder</b><br><b>ssociates</b><br>Sudbury, Ontario |
|----------|-------------------------------------------------------|
| FILE No. | 011923314                                             |