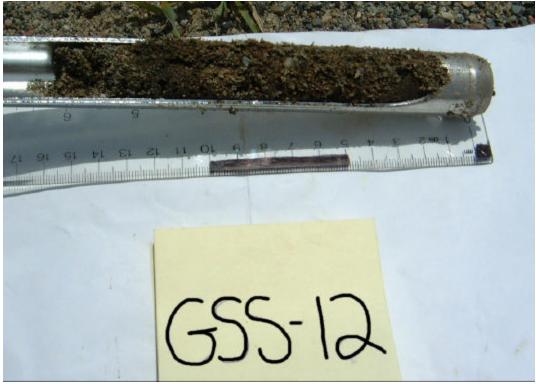

AS SHOWN TITLE 25/07/01

XXX

|              | <u>L</u>         |       |    | SCALE   |
|--------------|------------------|-------|----|---------|
|              | Golder           | ,     |    | DATE    |
|              | A seocia         | tes   |    | DESIGN  |
|              | Sudbury, Ontario |       |    | CADD    |
| FILE No.     | 01               | 19233 | 13 | CHECK   |
| PRO JECT No. | 011-9233         | REV/  | 0  | PE//IEW |

FIELD PHOTOS OF GSS-10

FALCONBRIDGE SOIL SAMPLING FIGURE A10

|          | <b>Golder</b><br><b>ssociates</b><br>Sudbury, Ontario |
|----------|-------------------------------------------------------|
| FILE No. | 011923314                                             |