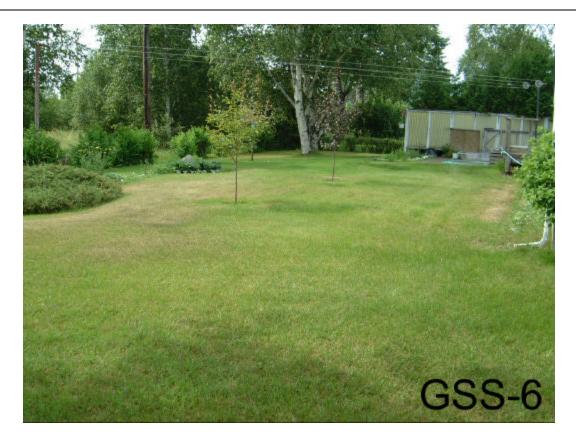

FALCONBRIDGE SOIL SAMPLING

| FALCONBRIDGE SOIL SAMPLING | FIGURE | A6 |
|----------------------------|--------|----|

|                  | ŀ |
|------------------|---|
| Golder           |   |
| Sudbury, Ontario |   |
| No 011923310     | Γ |