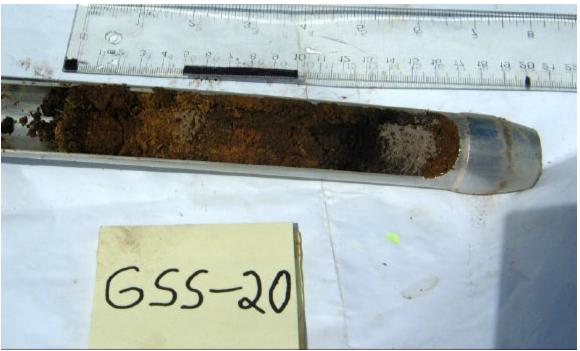

FALCONBRIDGE SOIL SAMPLING FIGURE A19

AS SHOWN TITLE

XXX

25/07/01

FIELD PHOTOS OF GSS-20

FALCONBRIDGE SOIL SAMPLING FIGURE A20

AS SHOWN

|                     | SCALE  |
|---------------------|--------|
| Golder              | DATE   |
| Associates          | DESIGN |
| Sudbury, Ontario    | CADD   |
| EII E No. 011923324 | CHECK  |