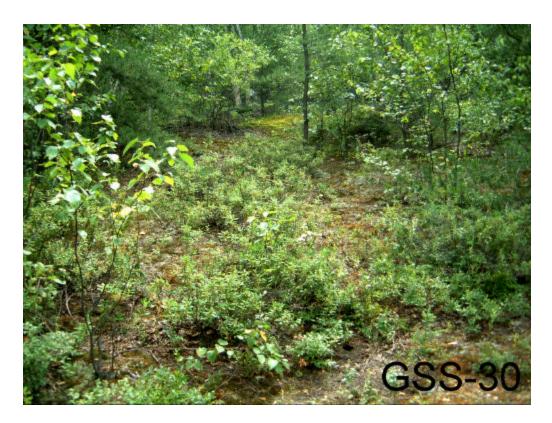

|             | Sudbury, Ontario |        |   | CADD   | //// |
|-------------|------------------|--------|---|--------|------|
| FILE No.    | 011923333        |        |   | CHECK  |      |
| PROJECT No. | 011-9233         | REV. C | ) | REVIEW |      |

FALCONBRIDGE SOIL SAMPLING

FIGURE

|             |                  |       |    | SCALE  | AS SHOWN |
|-------------|------------------|-------|----|--------|----------|
|             | Golder           | ,     |    | DATE   | 25/07/01 |
|             |                  | tes   |    | DESIGN | XXX      |
|             | Sudbury, Ontario |       |    | CADD   | XXX      |
| FILE No.    | 01               | 19233 | 34 | CHECK  |          |
| PROJECT No. | 011-9233         | REV.  | 0  | REVIEW | •        |
|             |                  |       |    |        |          |