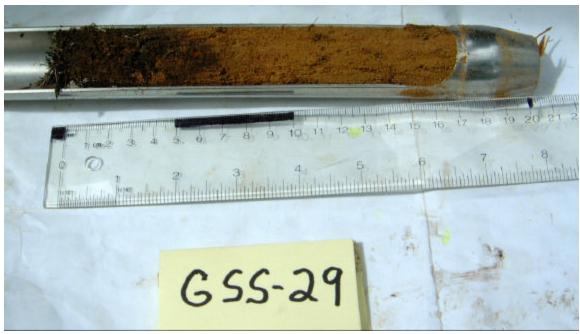

FIELD PHOTOS OF GSS-28

FALCONBRIDGE SOIL SAMPLING FIGURE A28

011-9233 REV. 0

FILE No.

PROJECT No.

SCALE AS SHOWN

DATE 25/07/01

DESIGN XXX

CADD XXX

REVIEW

FIELD PHOTOS OF GSS-29

FALCONBRIDGE SOIL SAMPLING

FIGURE A29

| SCALE  | AS SHOWN |   |
|--------|----------|---|
| DATE   | 25/07/01 |   |
| DESIGN | XXX      |   |
| CADD   | XXX      |   |
| CHECK  |          | L |