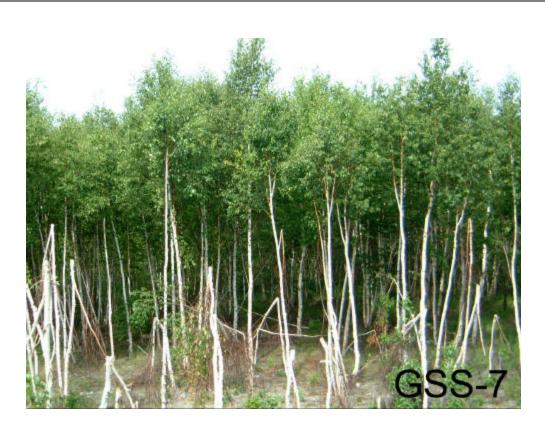

FILE No. 011923310
PROJECTNo. 011-9233 REV. 0

SCALE AS SHOWN
DATE 25/07/01
DESIGN XXX
CADD XXX
CHECK
REVIEW

FIELD PHOTOS OF GSS-7

FALCONBRIDGE SOIL SAMPLING

FIGURE

|             |                  |       |     | SCAI |
|-------------|------------------|-------|-----|------|
|             | Colder           | •     |     | DAT  |
|             | REOCIA           | tes   |     | DESI |
|             | Sudbury, Ontario |       | ,   | CADI |
| FILE No.    | 01               | 19233 | 311 | CHE  |
| PROJECT No. | 011-9233         | REV.  | 0   | REV  |