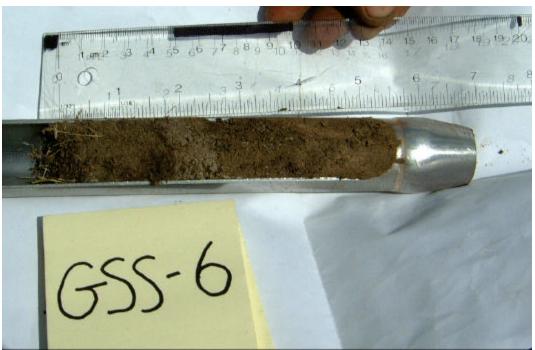

FALCONBRIDGE SOIL SAMPLING

| FALCONBRIDGE SOIL SAMPLING | FIGURE | A6 |
|----------------------------|--------|----|

|                  | ŀ |
|------------------|---|
| Golder           |   |
| Sudbury, Ontario |   |
| No 011923310     | Γ |