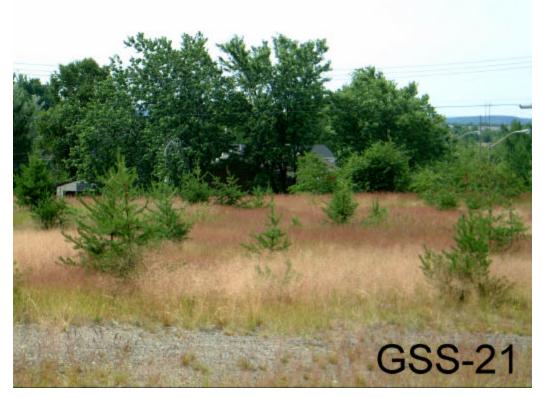

25/07/01 DATE XXX DESIGN XXX CADD CHECK 011-9233 REV. PROJECT No. REVIEW

FIELD PHOTOS OF GSS-21

FALCONBRIDGE SOIL SAMPLING

| SCALE  | AS SHOWN |   |
|--------|----------|---|
| DATE   | 25/07/01 |   |
| DESIGN | XXX      |   |
| CADD   | XXX      |   |
| CHECK  |          | ŀ |