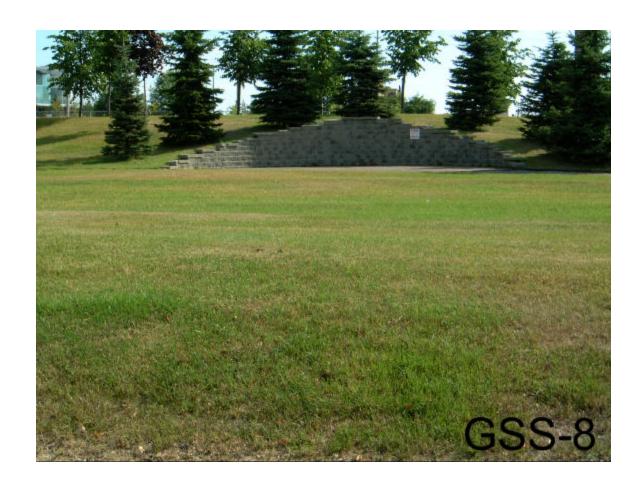

AS SHOWN 25/07/01 XXX SIGN XXX D CK REVIEW

| 1 |                            |        |    |  |
|---|----------------------------|--------|----|--|
|   | FALCONBRIDGE SOIL SAMPLING | FIGURE | A8 |  |

|             |                  |       |    | DATE   |
|-------------|------------------|-------|----|--------|
|             | Golder           | 4     |    | DESIGN |
|             | Sudbury, Ontario |       |    | CADD   |
| FILE No.    | 01               | 19233 | 12 | CHECK  |
| PROJECT No. | 011-9233         | REV.  | 0  | REVIEW |